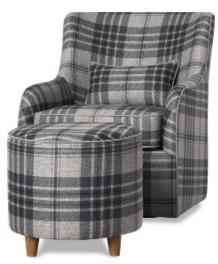

## **UPHOLSTERY COLLECTION**

| PRODUCT                     | CODE   | MEASUREMENTS         | FRICE    |
|-----------------------------|--------|----------------------|----------|
| Armchair -Marta<br>Charcoal | 145938 | 29.5"W x 35"D x 36"H | \$799.00 |
| Ottoman -Marta<br>Charcoal  | 145939 | 20"W x 20"D x 18"H   | \$259.00 |

#### PRODUCT OVERVIEW

100% polyester upholstery
Solid and engineered wood frame
Foam and fiber filled seat cushions
with pocket spring supports
Foam filled back cushions
Detachable seat cushion
Swivel base
Rubberwood legs

#### COLOUR/FINISH

Marta Charcoal

Armchair - Marta Charcoal

Ottoman - Marta Charcoal