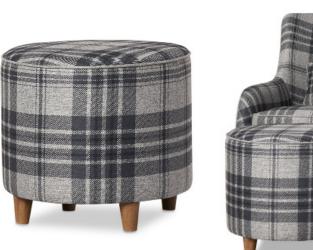

## **UPHOLSTERY COLLECTION**

| PRODUCT                     | CODE   | MEASUREMENTS         | FRICE    |
|-----------------------------|--------|----------------------|----------|
| Armchair -Marta<br>Charcoal | 145938 | 29.5"W x 35"D x 36"H | \$799.00 |
| Ottoman -Marta<br>Charcoal  | 145939 | 20"W x 20"D x 18"H   | \$259.00 |

#### PRODUCT OVERVIEW

100% polyester upholstery
Solid and engineered wood frame
Foam and fiber filled seat cushions
with pocket spring supports
Foam filled back cushions
Detachable seat cushion
Swivel base
Rubberwood legs

#### COLOUR/FINISH

Marta Charcoal

Armchair - Marta Charcoal

Ottoman - Marta Charcoal