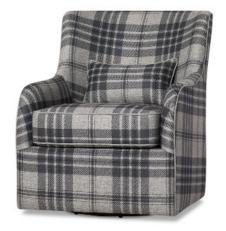

## **UPHOLSTERY COLLECTION**

| PRODUCT                     | CODE   | MEASUREMENTS         | FRICE    |
|-----------------------------|--------|----------------------|----------|
| Armchair -Marta<br>Charcoal | 145938 | 29.5"W x 35"D x 36"H | \$799.00 |
| Ottoman -Marta<br>Charcoal  | 145939 | 20"W x 20"D x 18"H   | \$259.00 |

#### PRODUCT OVERVIEW

100% polyester upholstery
Solid and engineered wood frame
Foam and fiber filled seat cushions
with pocket spring supports
Foam filled back cushions
Detachable seat cushion
Swivel base
Rubberwood legs

#### COLOUR/FINISH

Marta Charcoal

Armchair - Marta Charcoal

Ottoman - Marta Charcoal